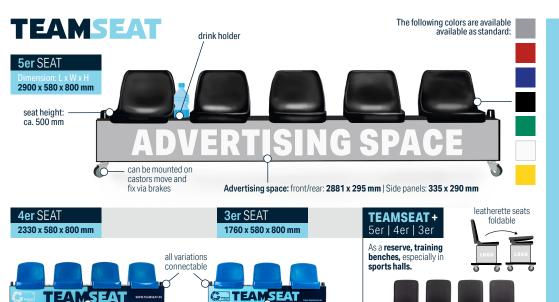

# **TEAMSEAT**

Advertising space: front/rear: 2307 x 295 mm Side panels: 335 x 290 mm

Advertising space: front/rear: 1733 x 295 mm Side panels: 335 x 290 mm

Imitation leather colours see TEAMSEAT COACH

# THE TEAMSEAT FOR YOUR VIEWERS, PLAYERS, COACHES AND SPONSORS!

The mobile bench consists of a stable steel substructure with ergonomic seats.

The base frame is available in all RAL standard colors. Four individual magnetic foils can be attached all around as advertising media and exchanged at any time as required.

|                       | Measurements (mm) |       |        | Seatdetails |                                   |                  |
|-----------------------|-------------------|-------|--------|-------------|-----------------------------------|------------------|
| ТҮРЕ                  | LENGTH            | WIDTH | HEIGHT | SEATS       | SEAT TYPE                         | SEAT HEIGHT (mm) |
| TEAMSEAT3             | 1760              | 580   | 800    | 3           | plastic seat<br>shells            | 500              |
| TEAMSEAT4             | 2330              | 580   | 800    | 4           | plastic seat<br>shells            | 500              |
| TEAMSEAT5             | 2900              | 580   | 800    | 5           | plastic seat<br>shells            | 500              |
|                       |                   |       |        |             |                                   |                  |
| TEAMSEAT+3            | 1760              | 580   | 960    | 3           | foldable<br>faux leather seats    | 500              |
| TEAMSEAT+4            | 2330              | 580   | 960    | 4           | foldable<br>faux leather seats    | 500              |
| TEAMSEAT+5            | 2900              | 580   | 960    | 5           | foldable<br>faux leather seats    | 500              |
|                       |                   |       |        |             |                                   |                  |
| TEAMSEAT COACH+       | 1760              | 580   | 960    | 2           | foldable<br>faux leather seats    | 500              |
| TEAMSEAT COACH++      | 1760              | 740   | 1350   | 2           | premium VIP<br>faux leather seats | 520              |
| TRAY FOR TS COACH     |                   |       |        |             |                                   |                  |
| COVER FOR TS COACH ++ |                   |       |        |             |                                   |                  |