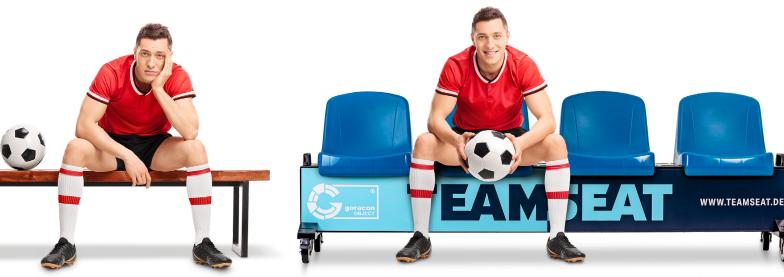

# DO YOU SEE THE **DIFFERENCE?**

ADVERTISING MUST ALSO SIT WELL!

# THE BENCH THAT ALWAYS SCORES!

Whether as a substitute bench for players, as a coach's bench or as a seat for your fans, guests or supporters, the TEAMSEAT is the perfect companion and a real highlight.

The TEAMSEAT is a mobile bench in the individual club colors and provides the best comfort on the sidelines. No matter in which league or on which field is played, the TEAMSEAT is for every club!

The mobile stand goes along every way and also looks good in front of the clubhouse after the game.