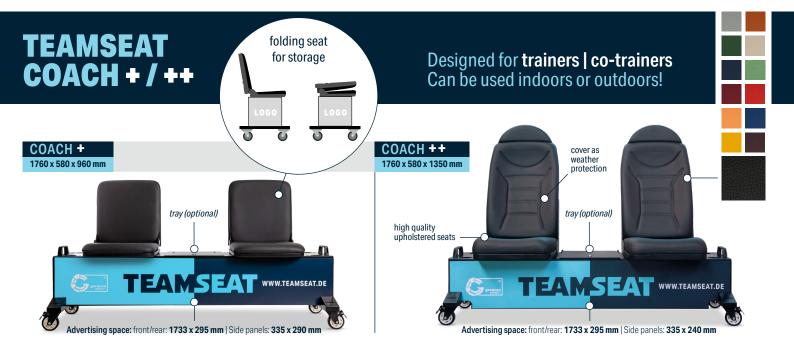

Advertising space: front/rear: 1733 x 295 mm Side panels: 335 x 290 mm

Imitation leather colours see TEAMSEAT COACH

# THE TEAMSEAT FOR YOUR VIEWERS, PLAYERS, COACHES AND SPONSORS!

The mobile bench consists of a stable steel substructure with ergonomic seats.

The base frame is available in all RAL standard colors. Four individual magnetic foils can be attached all around as advertising media and exchanged at any time as required.

|                       | Measurements (mm) |       |        | Seatdetails |                                   |                  |
|-----------------------|-------------------|-------|--------|-------------|-----------------------------------|------------------|
| ТҮРЕ                  | LENGTH            | WIDTH | HEIGHT | SEATS       | SEAT TYPE                         | SEAT HEIGHT (mm) |
| TEAMSEAT3             | 1760              | 580   | 800    | 3           | plastic seat<br>shells            | 500              |
| TEAMSEAT4             | 2330              | 580   | 800    | 4           | plastic seat<br>shells            | 500              |
| TEAMSEAT5             | 2900              | 580   | 800    | 5           | plastic seat<br>shells            | 500              |
|                       |                   |       |        |             |                                   |                  |
| TEAMSEAT+3            | 1760              | 580   | 960    | 3           | foldable<br>faux leather seats    | 500              |
| TEAMSEAT+4            | 2330              | 580   | 960    | 4           | foldable<br>faux leather seats    | 500              |
| TEAMSEAT+5            | 2900              | 580   | 960    | 5           | foldable<br>faux leather seats    | 500              |
|                       |                   |       |        |             |                                   |                  |
| TEAMSEAT COACH+       | 1760              | 580   | 960    | 2           | foldable<br>faux leather seats    | 500              |
| TEAMSEAT COACH++      | 1760              | 740   | 1350   | 2           | premium VIP<br>faux leather seats | 520              |
| TRAY FOR TS COACH     |                   |       |        |             |                                   |                  |
| COVER FOR TS COACH ++ |                   |       |        |             |                                   |                  |