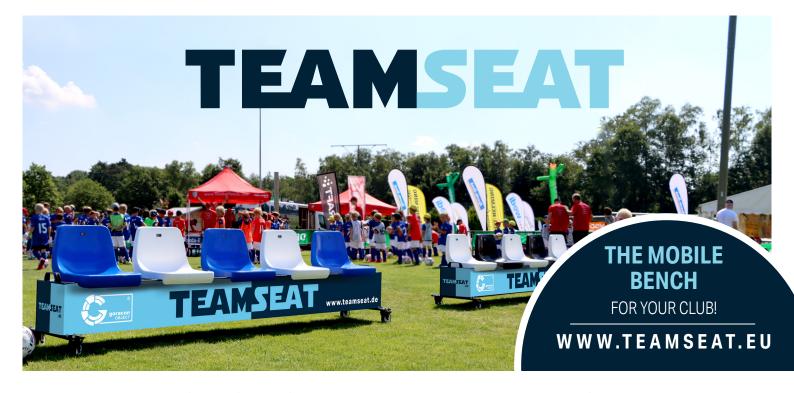

# THE BENCH THAT ALWAYS SCORES!

Whether as a substitute bench for players, as a coach's bench or as a seat for your fans, guests or supporters, the TEAMSEAT is the perfect companion and a real highlight.

The TEAMSEAT is a mobile bench in the individual club colors and provides the best comfort on the sidelines. No matter in which league or on which field is played, the TEAMSEAT is for every club!

The mobile stand goes along every way and also looks good in front of the clubhouse after the game.

Four advertising spaces around the TEAMSEAT offer your sponsors the possibility to support the club and to present themselves. With magnetic foils as advertising medium the TEAMSEAT can be flexibly and individually according to your and your sponsors' wishes.

MOBILE STAND · MOBILE SUBSTITUDE · MOBILE COACH BENCH