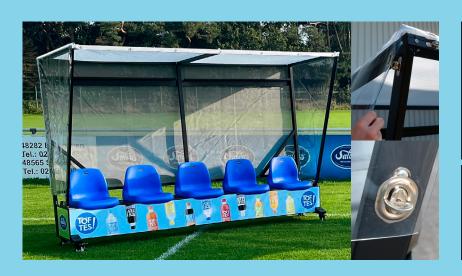

## **TEAMSEAT ROOF**

### For the **TEAMSEAT 3, 4 and 5!**

# The roof for the TEAMSEAT 3, 4 and 5 protects players and equipment from wind and rain.

The TEAMSEAT roof impresses with its simple assembly and robust construction. It is based on a precisely manufactured, powder-coated metal structure that guarantees maximum stability. The wind and waterproof roof foil is fixed securely and precisely to the structure using reliable twist locks.

Roof frame: Galvanized sheet steel

Powder coating in RAL of your choice

Roof foil: PVC transparent

Package Frame construction for self-assembly, stable contents: roof foil, ground spikes, tensioning ropes